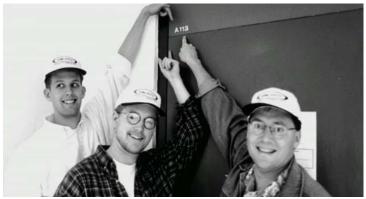

A113 simply refers to the classroom number where many Disney animators learned their craft at the California Institute of Arts. This room was used for first year graphic design and character animation, where many of the animators at Pixar and Disney (and other studios) were taught. By putting "A113" somewhere in the film, these animators are able to remember their great beginnings. We will do the same.