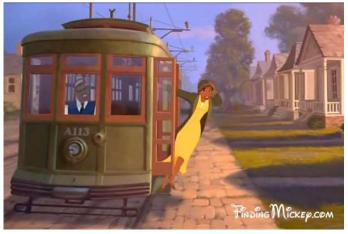

A113 simply refers to the classroom number where many Disney animators learned their craft at the California Institute of Arts. This room was used for first year graphic design and character animation, where many of the animators at Pixar and Disney (and other studios) were taught. By putting "A113" somewhere in the film, these animators are able to remember their great beginnings. We will do the same.