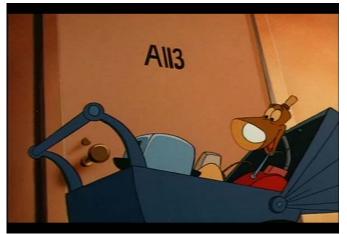

A113 simply refers to the classroom number where many Disney animators learned their craft at the California Institute of Arts. This room was used for first year graphic design and character animation, where many of the animators at Pixar and Disney (and other studios) were taught. By putting "A113" somewhere in the film, these animators are able to remember their great beginnings. We will do the same.