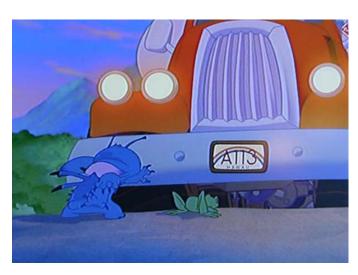

A113 simply refers to the classroom number where many Disney animators learned their craft at the California Institute of Arts. This room was used for first year graphic design and character animation, where many of the animators at Pixar and Disney (and other studios) were taught. By putting "A113" somewhere in the film, these animators are able to remember their great beginnings. We will do the same.